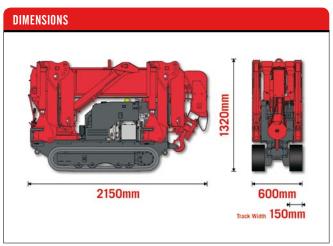

| CRANE SPECIFICATION    | DNS                                                                                                       |                                                                                                                                                                                                                                              |
|------------------------|-----------------------------------------------------------------------------------------------------------|----------------------------------------------------------------------------------------------------------------------------------------------------------------------------------------------------------------------------------------------|
| Crane capacity         | capacity:                                                                                                 | 2.4t x 1.5m                                                                                                                                                                                                                                  |
| Max working radius     | max:                                                                                                      | 5.85m                                                                                                                                                                                                                                        |
| Max lifting height     | approx:                                                                                                   | 6.3m                                                                                                                                                                                                                                         |
| Rope length            | max:                                                                                                      | 10.6m (4 fall), 21.3m (2 fall), 42.7m (1 fall),                                                                                                                                                                                              |
| Dimensions             | folded:                                                                                                   | 2150mm (I) x 600mm (630mm with 180mm tracks) (w) x 1320mm (h)                                                                                                                                                                                |
| Weight                 | unladen:                                                                                                  | 1500kg                                                                                                                                                                                                                                       |
| Point loadings         | Due to the many variable                                                                                  | s involved, point loadings are only available on request                                                                                                                                                                                     |
| Hook speed             | approx:                                                                                                   | 13m/min (with 3 layers and 4 falls)                                                                                                                                                                                                          |
| Telescopic system      | boom length:<br>telescoping speed:<br>boom type:                                                          | 1.98 - 6.19m     4.21m/14 seconds     5 section hydraulically telescoping boom, hexagonal box construction                                                                                                                                   |
| Derricking angle/speed | approx:                                                                                                   | 0 - 80°/10 seconds                                                                                                                                                                                                                           |
| Slewing angle/speed    | approx:                                                                                                   | 360° (continuous) 2.0min <sup>-1</sup> (rpm)                                                                                                                                                                                                 |
| Traction system        | drive:<br>travel speed:<br>gradability:<br>track ground length:<br>track ground pressure:<br>track width: | hydrostatic, step-less forward and reverse 0 - 2.1km/h (low), 0 - 3.8km/h (high) 20* 1050mm 47kPa (0.48kg/cm²) (with 150mm tracks) 39kPa (0.40kg/cm²) (with optional 180mm tracks) 150mm, 180mm                                              |
| Engine                 | manufacturer:<br>fuel:<br>maximum output:<br>starting method:<br>tank capacity:                           | Mitsubishi petrol 6.6kW (9PS) / 1800min <sup>-1</sup> (rpm) electric and recoil start as standard 6 litres                                                                                                                                   |
| Standard equipment     | controlled intelligent voi                                                                                | ment limiter (safe load indicator), radio remote control, overwinding alarm, computer<br>ce warning system, multi-function operation by radio remote control, intelligent<br>atic hook stow, overload warning device, overload warning lamps |
| Optional equipment     | 1 fall hook block, 2 fall h                                                                               | nook block, LPG dual power, low marking tracks, 180mm tracks, searcher hook                                                                                                                                                                  |