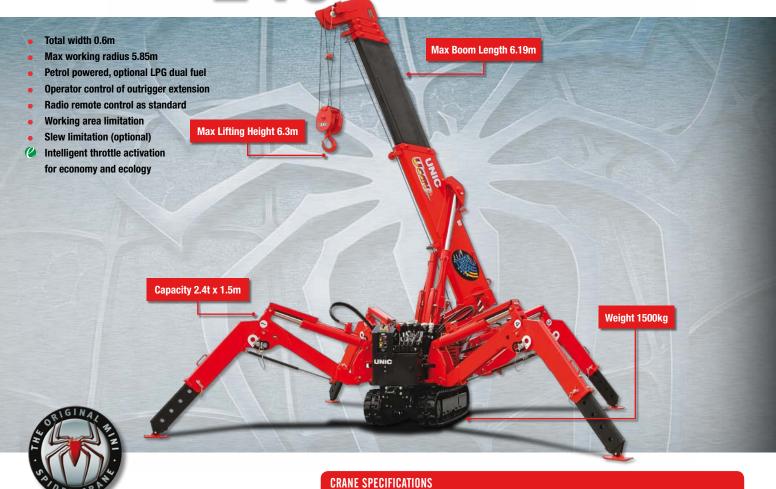

URW-245 (2.4t x 1.5m)

The newest addition to the UNIC range offers unrivalled lifting power with its class-beating minimal dimensions and weight. The URW-245 is the ideal machine for in-between floor operations and fits easily into goods lifts without the need for disassembly.

| CRANE SPECIFICATION    | DNS                                                                                                       |                                                                                                                                                                                                                                              |
|------------------------|-----------------------------------------------------------------------------------------------------------|----------------------------------------------------------------------------------------------------------------------------------------------------------------------------------------------------------------------------------------------|
| Crane capacity         | capacity:                                                                                                 | 2.4t x 1.5m                                                                                                                                                                                                                                  |
| Max working radius     | max:                                                                                                      | 5.85m                                                                                                                                                                                                                                        |
| Max lifting height     | approx:                                                                                                   | 6.3m                                                                                                                                                                                                                                         |
| Rope length            | max:                                                                                                      | 10.6m (4 fall), 21.3m (2 fall), 42.7m (1 fall),                                                                                                                                                                                              |
| Dimensions             | folded:                                                                                                   | 2150mm (I) x 600mm (630mm with 180mm tracks) (w) x 1320mm (h)                                                                                                                                                                                |
| Weight                 | unladen:                                                                                                  | 1500kg                                                                                                                                                                                                                                       |
| Point loadings         | Due to the many variable                                                                                  | s involved, point loadings are only available on request                                                                                                                                                                                     |
| Hook speed             | approx:                                                                                                   | 13m/min (with 3 layers and 4 falls)                                                                                                                                                                                                          |
| Telescopic system      | boom length:<br>telescoping speed:<br>boom type:                                                          | 1.98 - 6.19m     4.21m/14 seconds     5 section hydraulically telescoping boom, hexagonal box construction                                                                                                                                   |
| Derricking angle/speed | approx:                                                                                                   | 0 - 80°/10 seconds                                                                                                                                                                                                                           |
| Slewing angle/speed    | approx:                                                                                                   | 360° (continuous) 2.0min <sup>-1</sup> (rpm)                                                                                                                                                                                                 |
| Traction system        | drive:<br>travel speed:<br>gradability:<br>track ground length:<br>track ground pressure:<br>track width: | hydrostatic, step-less forward and reverse 0 - 2.1km/h (low), 0 - 3.8km/h (high) 20* 1050mm 47kPa (0.48kg/cm²) (with 150mm tracks) 39kPa (0.40kg/cm²) (with optional 180mm tracks) 150mm, 180mm                                              |
| Engine                 | manufacturer:<br>fuel:<br>maximum output:<br>starting method:<br>tank capacity:                           | Mitsubishi petrol 6.6kW (9PS) / 1800min <sup>-1</sup> (rpm) electric and recoil start as standard 6 litres                                                                                                                                   |
| Standard equipment     | controlled intelligent voi                                                                                | ment limiter (safe load indicator), radio remote control, overwinding alarm, computer<br>ce warning system, multi-function operation by radio remote control, intelligent<br>atic hook stow, overload warning device, overload warning lamps |
| Optional equipment     | 1 fall hook block, 2 fall h                                                                               | nook block, LPG dual power, low marking tracks, 180mm tracks, searcher hook                                                                                                                                                                  |