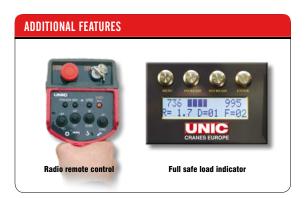

| CRANE SPECIFICATION    | DNS                                                                                                       |                                                                                                                                                                                                                                              |
|------------------------|-----------------------------------------------------------------------------------------------------------|----------------------------------------------------------------------------------------------------------------------------------------------------------------------------------------------------------------------------------------------|
| Crane capacity         | capacity:                                                                                                 | 2.4t x 1.5m                                                                                                                                                                                                                                  |
| Max working radius     | max:                                                                                                      | 5.85m                                                                                                                                                                                                                                        |
| Max lifting height     | approx:                                                                                                   | 6.3m                                                                                                                                                                                                                                         |
| Rope length            | max:                                                                                                      | 10.6m (4 fall), 21.3m (2 fall), 42.7m (1 fall),                                                                                                                                                                                              |
| Dimensions             | folded:                                                                                                   | 2150mm (I) x 600mm (630mm with 180mm tracks) (w) x 1320mm (h)                                                                                                                                                                                |
| Weight                 | unladen:                                                                                                  | 1500kg                                                                                                                                                                                                                                       |
| Point loadings         | Due to the many variable                                                                                  | s involved, point loadings are only available on request                                                                                                                                                                                     |
| Hook speed             | approx:                                                                                                   | 13m/min (with 3 layers and 4 falls)                                                                                                                                                                                                          |
| Telescopic system      | boom length:<br>telescoping speed:<br>boom type:                                                          | 1.98 - 6.19m     4.21m/14 seconds     5 section hydraulically telescoping boom, hexagonal box construction                                                                                                                                   |
| Derricking angle/speed | approx:                                                                                                   | 0 - 80°/10 seconds                                                                                                                                                                                                                           |
| Slewing angle/speed    | approx:                                                                                                   | 360° (continuous) 2.0min <sup>-1</sup> (rpm)                                                                                                                                                                                                 |
| Traction system        | drive:<br>travel speed:<br>gradability:<br>track ground length:<br>track ground pressure:<br>track width: | hydrostatic, step-less forward and reverse 0 - 2.1km/h (low), 0 - 3.8km/h (high) 20* 1050mm 47kPa (0.48kg/cm²) (with 150mm tracks) 39kPa (0.40kg/cm²) (with optional 180mm tracks) 150mm, 180mm                                              |
| Engine                 | manufacturer:<br>fuel:<br>maximum output:<br>starting method:<br>tank capacity:                           | Mitsubishi petrol 6.6kW (9PS) / 1800min <sup>-1</sup> (rpm) electric and recoil start as standard 6 litres                                                                                                                                   |
| Standard equipment     | controlled intelligent voi                                                                                | ment limiter (safe load indicator), radio remote control, overwinding alarm, computer<br>ce warning system, multi-function operation by radio remote control, intelligent<br>atic hook stow, overload warning device, overload warning lamps |
| Optional equipment     | 1 fall hook block, 2 fall h                                                                               | nook block, LPG dual power, low marking tracks, 180mm tracks, searcher hook                                                                                                                                                                  |