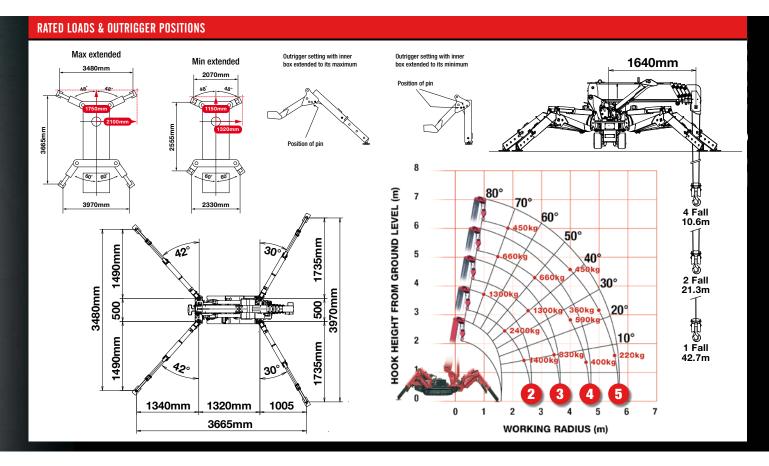

| CRANE SPECIFICATION    | DNS                                                                                                       |                                                                                                                                                                                                                                              |
|------------------------|-----------------------------------------------------------------------------------------------------------|----------------------------------------------------------------------------------------------------------------------------------------------------------------------------------------------------------------------------------------------|
| Crane capacity         | capacity:                                                                                                 | 2.4t x 1.5m                                                                                                                                                                                                                                  |
| Max working radius     | max:                                                                                                      | 5.85m                                                                                                                                                                                                                                        |
| Max lifting height     | approx:                                                                                                   | 6.3m                                                                                                                                                                                                                                         |
| Rope length            | max:                                                                                                      | 10.6m (4 fall), 21.3m (2 fall), 42.7m (1 fall),                                                                                                                                                                                              |
| Dimensions             | folded:                                                                                                   | 2150mm (I) x 600mm (630mm with 180mm tracks) (w) x 1320mm (h)                                                                                                                                                                                |
| Weight                 | unladen:                                                                                                  | 1500kg                                                                                                                                                                                                                                       |
| Point loadings         | Due to the many variable                                                                                  | s involved, point loadings are only available on request                                                                                                                                                                                     |
| Hook speed             | approx:                                                                                                   | 13m/min (with 3 layers and 4 falls)                                                                                                                                                                                                          |
| Telescopic system      | boom length:<br>telescoping speed:<br>boom type:                                                          | 1.98 - 6.19m     4.21m/14 seconds     5 section hydraulically telescoping boom, hexagonal box construction                                                                                                                                   |
| Derricking angle/speed | approx:                                                                                                   | 0 - 80°/10 seconds                                                                                                                                                                                                                           |
| Slewing angle/speed    | approx:                                                                                                   | 360° (continuous) 2.0min <sup>-1</sup> (rpm)                                                                                                                                                                                                 |
| Traction system        | drive:<br>travel speed:<br>gradability:<br>track ground length:<br>track ground pressure:<br>track width: | hydrostatic, step-less forward and reverse 0 - 2.1km/h (low), 0 - 3.8km/h (high) 20* 1050mm 47kPa (0.48kg/cm²) (with 150mm tracks) 39kPa (0.40kg/cm²) (with optional 180mm tracks) 150mm, 180mm                                              |
| Engine                 | manufacturer:<br>fuel:<br>maximum output:<br>starting method:<br>tank capacity:                           | Mitsubishi petrol 6.6kW (9PS) / 1800min <sup>-1</sup> (rpm) electric and recoil start as standard 6 litres                                                                                                                                   |
| Standard equipment     | controlled intelligent voi                                                                                | ment limiter (safe load indicator), radio remote control, overwinding alarm, computer<br>ce warning system, multi-function operation by radio remote control, intelligent<br>atic hook stow, overload warning device, overload warning lamps |
| Optional equipment     | 1 fall hook block, 2 fall h                                                                               | nook block, LPG dual power, low marking tracks, 180mm tracks, searcher hook                                                                                                                                                                  |

## MINI SPIDER CRANE

| Working radi | us           | m         | up to 1.3                 | 1.5      | 1.8       | 2.0             | 2.5             | 2.71            |
|--------------|--------------|-----------|---------------------------|----------|-----------|-----------------|-----------------|-----------------|
| Outrigger    | Max-extended | kg        | 2,400                     | 2,400    | 1,960     | 1,760           | 1,400           | 1,350           |
|              | Min-extended | kg        | 1,150                     | 1,150    | 700       | 550             | 330             | 310             |
| THIRD ST     | AGE EXTENDED | 3.05      | - 4.11M BOO               | M LENGT  | Н         |                 |                 |                 |
| Working radi | us           | m         | up to 1.50                | 2.00     | 2.60      | 3.00            | 3.50            | 3.77            |
| Outrigger    | Max-extended | kg        | 1,300                     | 1,300    | 1,300     | 1,060           | 830             | 710             |
|              | Min-extended | kg        | 350                       | 350      | 350       | 230             | 170             | 150             |
| FOURTH S     | TAGE EXTEND  | ED 4.     | 11 - 5.15M B              | OOM LEN  | GTH       |                 |                 |                 |
| Working radi | us           | m         | up to 2.50                | 3.00     | 3.70      | 4.00            | 4.50            | 4.81            |
| Outrigger    | Max-extended | kg        | 660                       | 660      | 660       | 590             | 420             | 400             |
|              | Min-extended | kg        | 170                       | 170      | 170       | 150             | 100             | 80              |
|              |              |           |                           |          |           |                 |                 |                 |
|              | AGE EXTENDED | 5.15      | - 6.19M BOO               | M LENGTI | 4         |                 |                 |                 |
| FIFTH STA    |              | 5.15<br>m | - 6.19M BOO<br>up to 3.50 |          | 1<br>4.50 | 5.00            | 5.50            | 5.85            |
|              |              | ••        |                           |          | -         | <b>5.00</b> 360 | <b>5.50</b> 250 | <b>5.85</b> 220 |