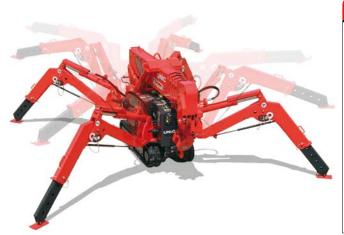

URW-245 (2.4t x 1.5m)

The newest addition to the UNIC range offers unrivalled lifting power with its class-beating minimal dimensions and weight. The URW-245 is the ideal machine for in-between floor operations and fits easily into goods lifts without the need for disassembly.