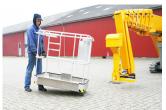

## VERSATILE

compact

detachable basket

easy set-up

flexible

- The diesel and battery hybrid power pack makes the lift equally efficient in outdoor as in indoor environments.
- At outdoor operation the diesel engine is the natural choice. When working indoor the electronic motors
  powered by 8 high capacity batteries are the motive force. No annoying and hazardous extension cords
  connected to mains are needed when travelling inside e.g. atriums. The rapid 2-gear undercarriage is
  quickly in position with an amazing speed and turning strength.
- The Ommelift 4200 RBDJ is designed to traverse hilly terrain but the crawler chassis is also dispersing
  the machine's weight of only 6900 kg widely when travelling on delicate surfaces like pavements, lawns,
  marble or similar. Generally in connection with applications where high and extensive reach is required
  but low weight a necessity.
- The up to 27% set-up ability provides operation on levels where self-propelled booms are unfit to work
  due to too steep inclines. Or maybe a 40m self-propelled boom weighing 20t is just too big and heavy to
  use.
- Compact dimensions allow access into tight areas. The height is 1.99 m. The length is 8.93 m and the
  detachable basket makes it possible to reduce the length even further. A width of 1.75 m can be retracted
  hydraulically to only 1.35 m.