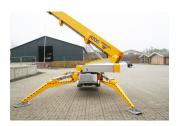

## **Crawler Mounted**

| Technical Data:                     | 4200 RBJ           | 4200 RBDJ       |
|-------------------------------------|--------------------|-----------------|
| Max. working height                 | 42.0 m             |                 |
| Max. outreach                       | 15.2 m             |                 |
| Max. basket load                    | 230 kg             |                 |
| Basket size                         | 1.25 x 0.8 x 1.1 m |                 |
| Basket turn                         | ± 41°              |                 |
| Rotation                            | ± 355°             |                 |
| Battery                             | 24V / 400Ah / 5h   |                 |
| Charger                             | 24 V / 30 A        |                 |
| Diesel engine                       |                    | 14 kW / 18.8 hp |
| Generator                           |                    | 24 V / 22 A     |
| Travelling length with basket       | 8.93 m             |                 |
| Travelling length without basket    | 8.30 m             |                 |
| Travelling height                   | 1.99 m             |                 |
| Travelling width                    | 1.75 / 1.35 m      |                 |
| Operational width                   | 5.33 / 4.42 m      |                 |
| Total weight approx.                | 6900 kg            |                 |
| Gradeability:<br>Across slope up to | 27% (15.0°)        |                 |
| up and down slope up to             | 30% (16.7°)        |                 |
| Stabilization up to                 | 27% (15.0°)        |                 |
| Proportional controls               | standard           |                 |
| 230 V outlet in basket              | standard           |                 |
| Automatic set-up and take down      | standard           |                 |
| Non-marking tracks                  | option             |                 |
| Wireless remote control             | option             |                 |

## VERSATILE

compact

detachable basket

easy set-up

flexible

- The diesel and battery hybrid power pack makes the lift equally efficient in outdoor as in indoor environments.
- At outdoor operation the diesel engine is the natural choice. When working indoor the electronic motors
  powered by 8 high capacity batteries are the motive force. No annoying and hazardous extension cords
  connected to mains are needed when travelling inside e.g. atriums. The rapid 2-gear undercarriage is
  quickly in position with an amazing speed and turning strength.
- The Ommelift 4200 RBDJ is designed to traverse hilly terrain but the crawler chassis is also dispersing
  the machine's weight of only 6900 kg widely when travelling on delicate surfaces like pavements, lawns,
  marble or similar. Generally in connection with applications where high and extensive reach is required
  but low weight a necessity.
- The up to 27% set-up ability provides operation on levels where self-propelled booms are unfit to work
  due to too steep inclines. Or maybe a 40m self-propelled boom weighing 20t is just too big and heavy to
  use.
- Compact dimensions allow access into tight areas. The height is 1.99 m. The length is 8.93 m and the
  detachable basket makes it possible to reduce the length even further. A width of 1.75 m can be retracted
  hydraulically to only 1.35 m.