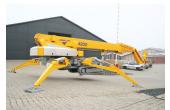

## **Crawler Mounted**

| Technical Data:                     | 4200 RBJ           | 4200 RBDJ       |
|-------------------------------------|--------------------|-----------------|
| Max. working height                 | 42.0 m             |                 |
| Max. outreach                       | 15.2 m             |                 |
| Max. basket load                    | 230 kg             |                 |
| Basket size                         | 1.25 x 0.8 x 1.1 m |                 |
| Basket turn                         | ± 41°              |                 |
| Rotation                            | ± 355°             |                 |
| Battery                             | 24V / 400Ah / 5h   |                 |
| Charger                             | 24 V / 30 A        |                 |
| Diesel engine                       |                    | 14 kW / 18.8 hp |
| Generator                           |                    | 24 V / 22 A     |
| Travelling length with basket       | 8.93 m             |                 |
| Travelling length without basket    | 8.30 m             |                 |
| Travelling height                   | 1.99 m             |                 |
| Travelling width                    | 1.75 / 1.35 m      |                 |
| Operational width                   | 5.33 / 4.42 m      |                 |
| Total weight approx.                | 6900 kg            |                 |
| Gradeability:<br>Across slope up to | 27% (15.0°)        |                 |
| up and down slope up to             | 30% (16.7°)        |                 |
| Stabilization up to                 | 27% (15.0°)        |                 |
| Proportional controls               | standard           |                 |
| 230 V outlet in basket              | standard           |                 |
| Automatic set-up and take down      | standard           |                 |
| Non-marking tracks                  | option             |                 |
| Wireless remote control             | option             |                 |

## VERSATILE

compact

detachable basket

easy set-up

flexible

- The diesel and battery hybrid power pack makes the lift equally efficient in outdoor as in indoor environments.
- At outdoor operation the diesel engine is the natural choice. When working indoor the electronic motors
  powered by 8 high capacity batteries are the motive force. No annoying and hazardous extension cords
  connected to mains are needed when travelling inside e.g. atriums. The rapid 2-gear undercarriage is
  quickly in position with an amazing speed and turning strength.
- The Ommelift 4200 RBDJ is designed to traverse hilly terrain but the crawler chassis is also dispersing
  the machine's weight of only 6900 kg widely when travelling on delicate surfaces like pavements, lawns,
  marble or similar. Generally in connection with applications where high and extensive reach is required
  but low weight a necessity.
- The up to 27% set-up ability provides operation on levels where self-propelled booms are unfit to work
  due to too steep inclines. Or maybe a 40m self-propelled boom weighing 20t is just too big and heavy to
  use.
- Compact dimensions allow access into tight areas. The height is 1.99 m. The length is 8.93 m and the
  detachable basket makes it possible to reduce the length even further. A width of 1.75 m can be retracted
  hydraulically to only 1.35 m.