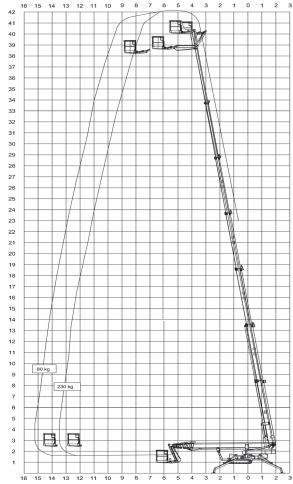

## **Crawler Mounted**

| Technical Data:                     | 4200 RBJ           | 4200 RBDJ       |
|-------------------------------------|--------------------|-----------------|
| Max. working height                 | 42.0 m             |                 |
| Max. outreach                       | 15.2 m             |                 |
| Max. basket load                    | 230 kg             |                 |
| Basket size                         | 1.25 x 0.8 x 1.1 m |                 |
| Basket turn                         | ± 41°              |                 |
| Rotation                            | ± 355°             |                 |
| Battery                             | 24V / 400Ah / 5h   |                 |
| Charger                             | 24 V / 30 A        |                 |
| Diesel engine                       |                    | 14 kW / 18.8 hp |
| Generator                           |                    | 24 V / 22 A     |
| Travelling length with basket       | 8.93 m             |                 |
| Travelling length without basket    | 8.30 m             |                 |
| Travelling height                   | 1.99 m             |                 |
| Travelling width                    | 1.75 / 1.35 m      |                 |
| Operational width                   | 5.33 / 4.42 m      |                 |
| Total weight approx.                | 6900 kg            |                 |
| Gradeability:<br>Across slope up to | 27% (15.0°)        |                 |
| up and down slope up to             | 30% (16.7°)        |                 |
| Stabilization up to                 | 27% (15.0°)        |                 |
| Proportional controls               | standard           |                 |
| 230 V outlet in basket              | standard           |                 |
| Automatic set-up and take down      | standard           |                 |
| Non-marking tracks                  | option             |                 |
| Wireless remote control             | option             |                 |