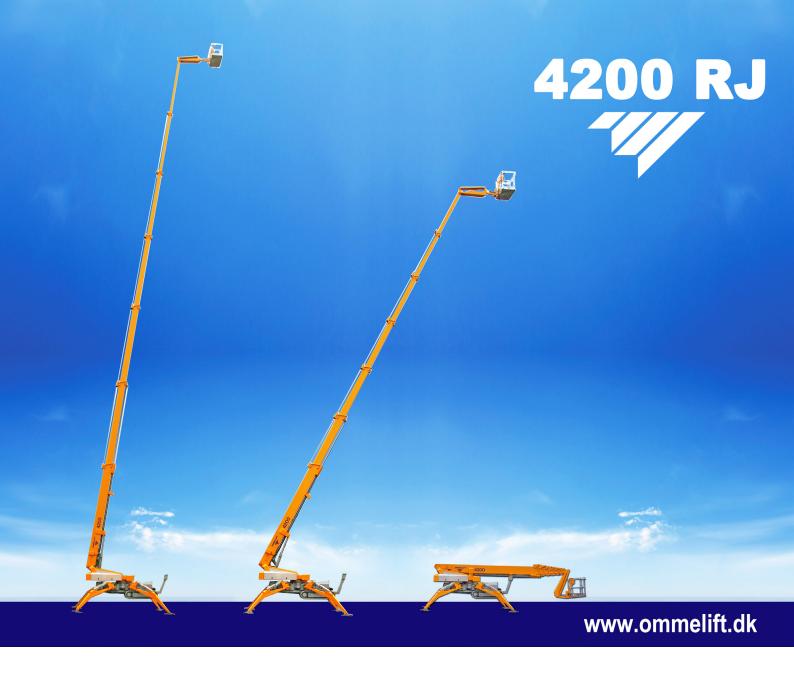

## 4200 RJ

## **Crawler Mounted**

| Technical Data:                     | 4200 RBJ           | 4200 RBDJ       |
|-------------------------------------|--------------------|-----------------|
| Max. working height                 | 42.0 m             |                 |
| Max. outreach                       | 15.2 m             |                 |
| Max. basket load                    | 230 kg             |                 |
| Basket size                         | 1.25 x 0.8 x 1.1 m |                 |
| Basket turn                         | ± 41°              |                 |
| Rotation                            | ± 355°             |                 |
| Battery                             | 24V / 400Ah / 5h   |                 |
| Charger                             | 24 V / 30 A        |                 |
| Diesel engine                       |                    | 14 kW / 18.8 hp |
| Generator                           |                    | 24 V / 22 A     |
| Travelling length with basket       | 8.93 m             |                 |
| Travelling length without basket    | 8.30 m             |                 |
| Travelling height                   | 1.99 m             |                 |
| Travelling width                    | 1.75 / 1.35 m      |                 |
| Operational width                   | 5.33 / 4.42 m      |                 |
| Total weight approx.                | 6900 kg            |                 |
| Gradeability:<br>Across slope up to | 27% (15.0°)        |                 |
| up and down slope up to             | 30% (16.7°)        |                 |
| Stabilization up to                 | 27% (15.0°)        |                 |
| Proportional controls               | standard           |                 |
| 230 V outlet in basket              | standard           |                 |
| Automatic set-up and take down      | standard           |                 |
| Non-marking tracks                  | option             |                 |
| Wireless remote control             | option             |                 |

## VERSATILE

compact

detachable basket

easy set-up

flexible

- The diesel and battery hybrid power pack makes the lift equally efficient in outdoor as in indoor environments.
- At outdoor operation the diesel engine is the natural choice. When working indoor the electronic motors
  powered by 8 high capacity batteries are the motive force. No annoying and hazardous extension cords
  connected to mains are needed when travelling inside e.g. atriums. The rapid 2-gear undercarriage is
  quickly in position with an amazing speed and turning strength.
- The Ommelift 4200 RBDJ is designed to traverse hilly terrain but the crawler chassis is also dispersing
  the machine's weight of only 6900 kg widely when travelling on delicate surfaces like pavements, lawns,
  marble or similar. Generally in connection with applications where high and extensive reach is required
  but low weight a necessity.
- The up to 27% set-up ability provides operation on levels where self-propelled booms are unfit to work
  due to too steep inclines. Or maybe a 40m self-propelled boom weighing 20t is just too big and heavy to
  use.
- Compact dimensions allow access into tight areas. The height is 1.99 m. The length is 8.93 m and the
  detachable basket makes it possible to reduce the length even further. A width of 1.75 m can be retracted
  hydraulically to only 1.35 m.